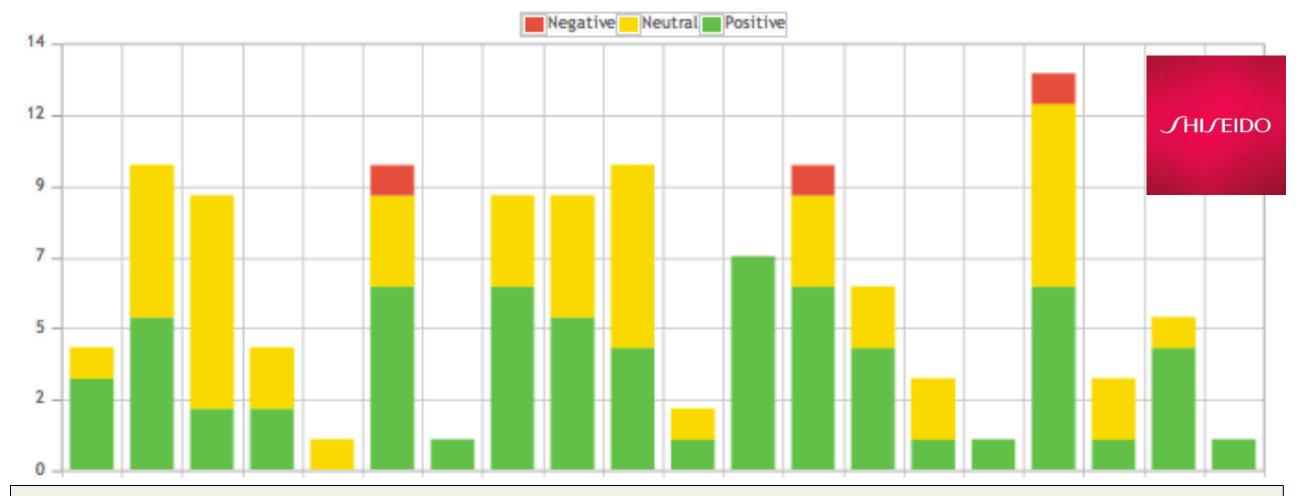

#### **Voxsup Social Profile**

|                                        | Likes  |        | Comments |          |          |       |                   |                      |
|----------------------------------------|--------|--------|----------|----------|----------|-------|-------------------|----------------------|
| Brand                                  | Wall   | Posts  | Total    | Positive | Negative | Posts | Active Commenters | Positive Sentiment % |
| The Official<br>Shiseido (USA)<br>Page | 87,512 | 18,188 | 1,561    | 902      | 62       | 348   | 1,008             | 93.6                 |