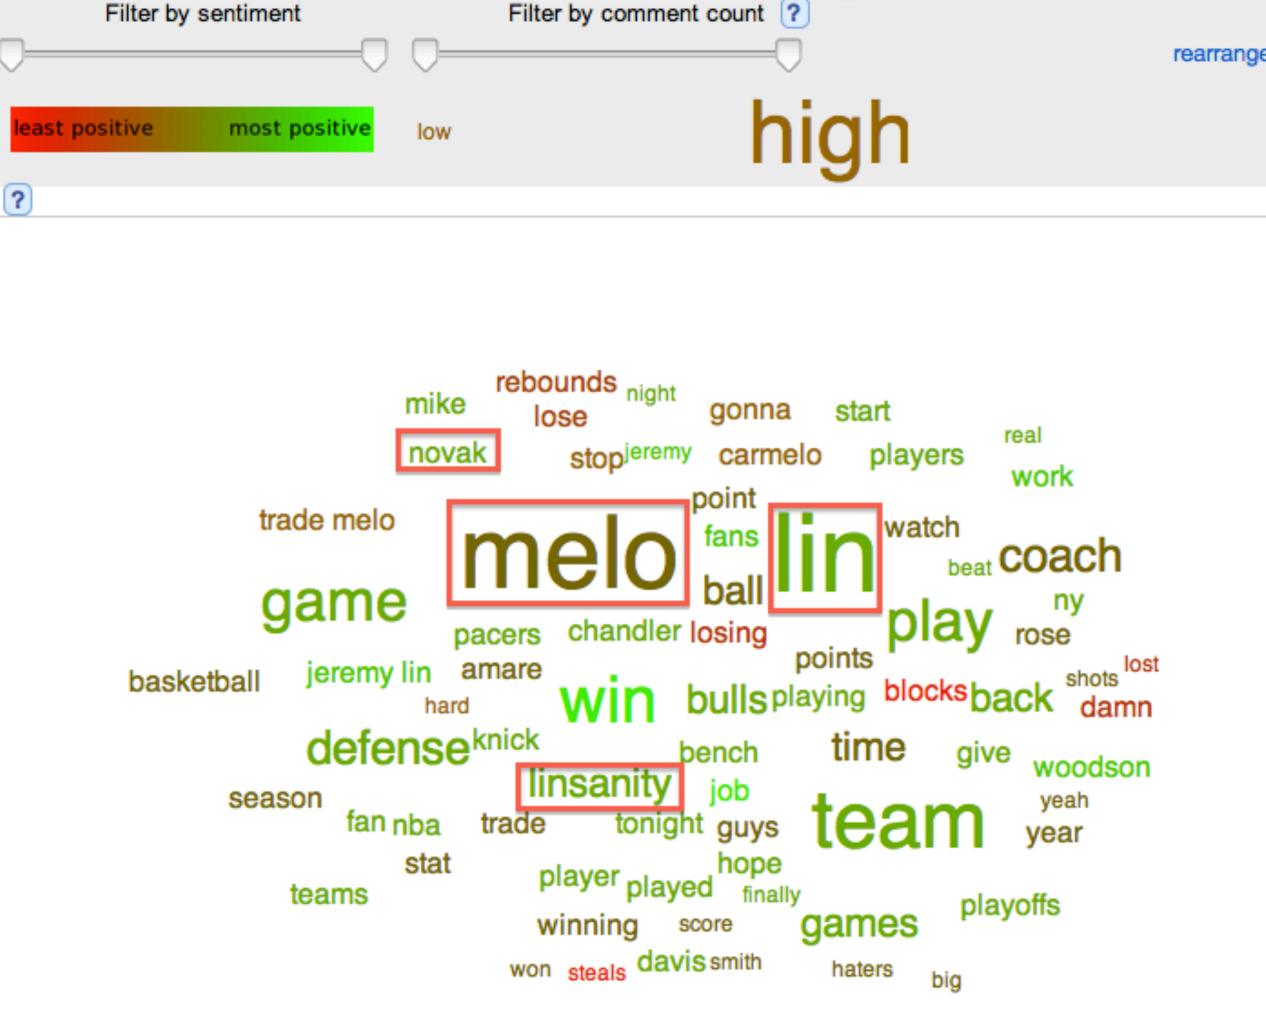

#### Voxsup Precise Interests

- Filter based on counts / sentiment strength
- Customize the time period interactively
- Customize the phrase/feature set interactively
- Drill down on each phrase for relevant comments
- E.g., People seem to be more positive "serum" (greener)

- Identify precise segments for targeting
- Overlay demographic and geographic targeting
- Use Voxsup Advertising engine to place social ads and sponsored stories
- Tailor message using coupons, offers & deals