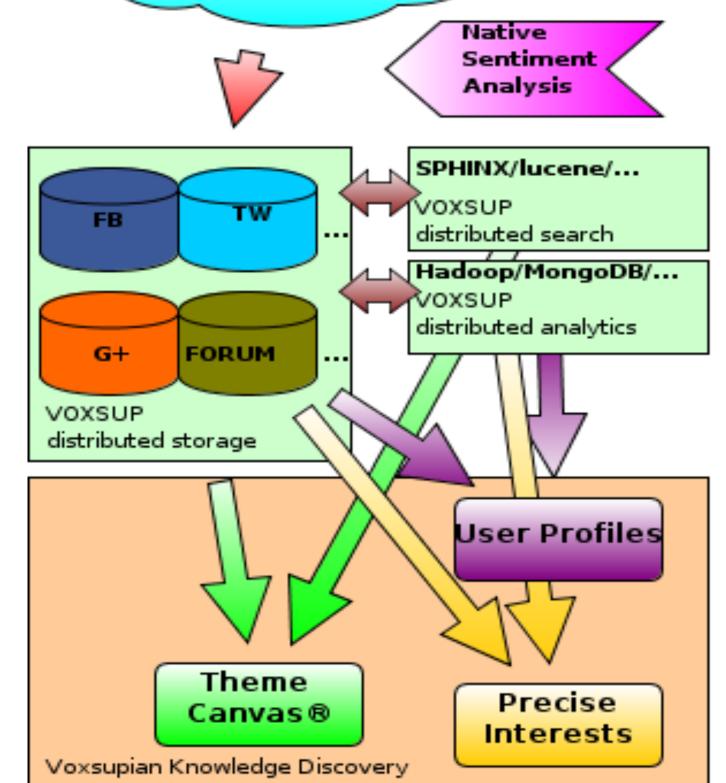

#### What Does Voxsup do?

**Voxsup Platform provides unmatched and** comprehensive end-to-end solution for

## How Does Voxsup Platform work?

**Benefits & Applications** 

- Social media marketing, targeted advertisements.
- Geo-location based targeting.
- real-time analytics for Facebook, Twitter, Blogs, LinkedIn, YouTube, Google+, Instagram, custom sources, private networks based on BIG data and deep analytics
- Competitive Analytics positioning
- Data and segment services
- Targeting/re-targeting for ad networks, targeting for offline media
- Social E-Commerce

- Fan and Customer acquisition with unprecedented cost efficiency
- Brand awareness/reach
- Lead Generation
- Conversions
- Competitive analysis
- Advocates and ambassadors
- Exploit networks

The core technology includes deep multilingual sentiment analysis and real-time influence discovery.

#### **Voxsup Social Profile**

|                                        | Likes  |        | Comments |          |          |       |                   |                      |
|----------------------------------------|--------|--------|----------|----------|----------|-------|-------------------|----------------------|
| Brand                                  | Wall   | Posts  | Total    | Positive | Negative | Posts | Active Commenters | Positive Sentiment % |
| The Official<br>Shiseido (USA)<br>Page | 87,512 | 18,188 | 1,561    | 902      | 62       | 348   | 1,008             | 93.6                 |

## **Voxsup Theme Canvas**

#### Facebook Theme canvas

Select a period: ? Past Week Past Month Past Quarter

Click on a phrase or word to see user comments. Right click for more options. ?

- Understand Sentiment Distributions for each Campaign
- Interactively analyze each campaign
- Why some campaigns work well and why others may not

#### Voxsup Precise Interests

- Filter based on counts / sentiment strength
- Customize the time period interactively
- Customize the phrase/feature set interactively
- Drill down on each phrase for relevant comments
- E.g., People seem to be more positive "serum" (greener)

- Identify precise segments for targeting
- Overlay demographic and geographic targeting
- Use Voxsup Advertising engine to place social ads and sponsored stories
- Tailor message using coupons, offers & deals