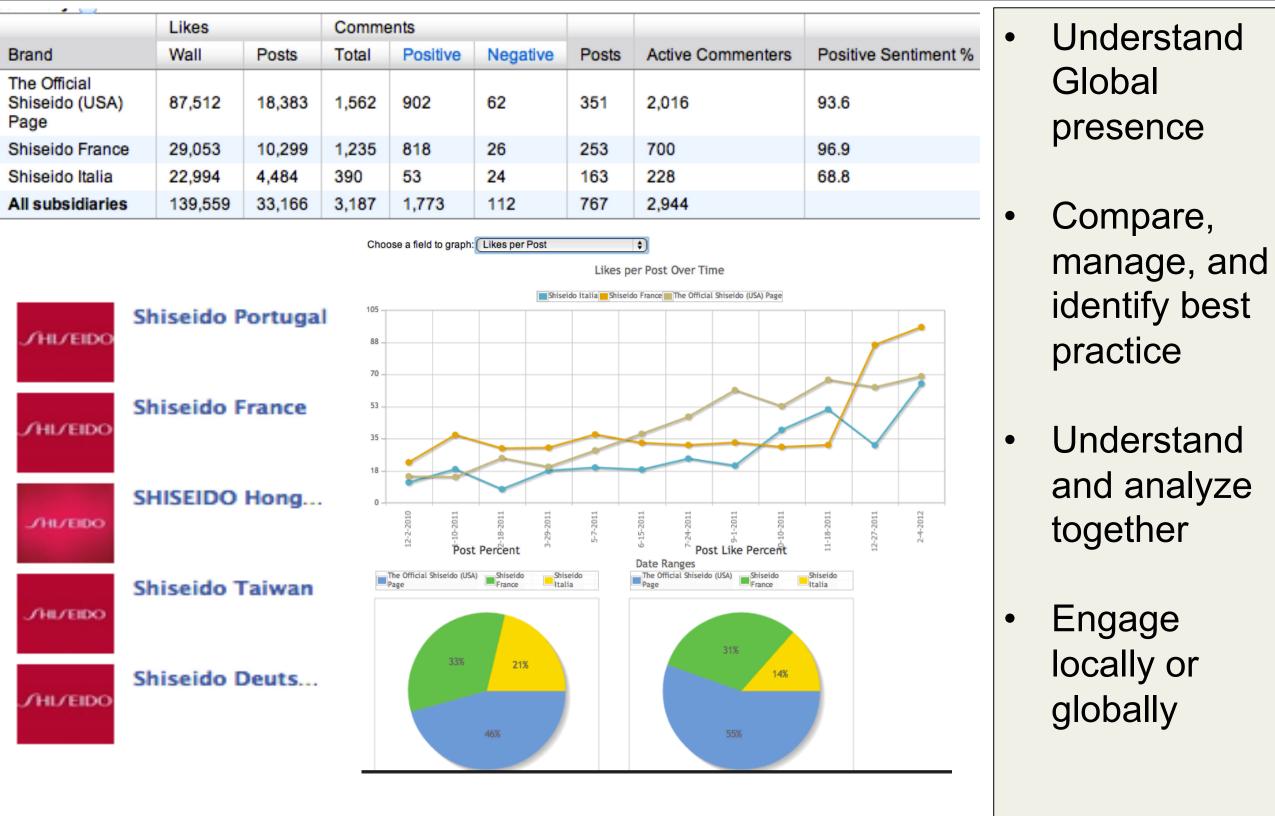

#### **Voxsup Social Profile**

|                                        | Likes  |        | Comments |          |          |       |                   |                      |
|----------------------------------------|--------|--------|----------|----------|----------|-------|-------------------|----------------------|
| Brand                                  | Wall   | Posts  | Total    | Positive | Negative | Posts | Active Commenters | Positive Sentiment % |
| The Official<br>Shiseido (USA)<br>Page | 87,512 | 18,188 | 1,561    | 902      | 62       | 348   | 1,008             | 93.6                 |